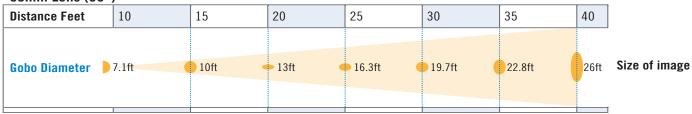

## Apollo GoboPro+ LED Outdoor Profile

45mm Lens (50°)

Ratio for distance 1.1 :1 (image size- 45mm lens)

60mm Lens (39°)

Ratio for distance 1.4:1 (image size-60mm lens)

85mm Lens (26°)

Ratio for distance 2:1 (image size- 85mm lens)