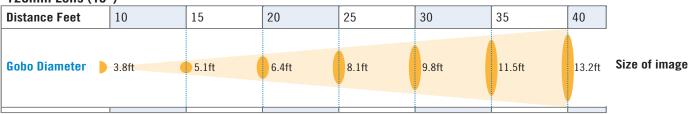

120mm Lens (18°)

Ratio for distance 2.9:1 (image size- 120mm lens)

150mm Lens (15°)

Ratio for distance 3.6:1 (image size- 150mm lens)