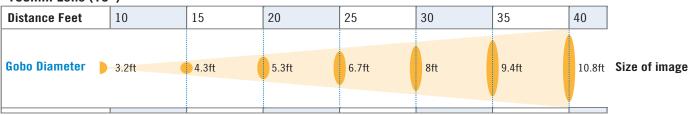

## Apollo GoboPro+ LED Outdoor Profile

45mm Lens (50°)

Ratio for distance 1.1 :1 (image size- 45mm lens)

60mm Lens (39°)

Ratio for distance 1.4:1 (image size-60mm lens)

85mm Lens (26°)

Ratio for distance 2:1 (image size- 85mm lens)