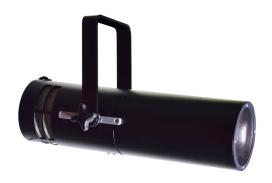

## **Apollo GoboPro+ LED Outdoor Profile**

| LED/Optics         |                                                                                                                                      |
|--------------------|--------------------------------------------------------------------------------------------------------------------------------------|
| Lumens             | 2,800 lm                                                                                                                             |
| Color Temperature  | 5,600K                                                                                                                               |
| Gobo Image         | Project Static and/or Rotating Gobo Patterns.<br>Choose From Over 3,400 Patterns in the Apollo Gobo<br>Collection or a Custom Image. |
| Gobo Size          | Static: 44mm; Rotating: 50mm                                                                                                         |
| Lens(not included) | 52°(45mm), 36°(60mm), 26°(85mm), 18°(120mm), 15°*(150mm), 26°-12°*(zoom)                                                             |
| Focus              | Manual                                                                                                                               |

| Mechanical |                                                                          |
|------------|--------------------------------------------------------------------------|
| Dimensions | 13.4"L x 9.8"H x 5.5"W x 3.9"Ø<br>(340mm L x 250mm H x 140mm W x 100mmØ) |
| Weight     | 3.5 lbs. (1.6kg)                                                         |
| Front      | Tamper Resistant Plexiglass                                              |
| Finish     | Black (White available upon request)                                     |