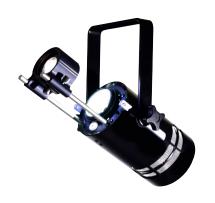

## **Apollo GoboPro+ LED Outdoor Profile**

| LED/Optics         |                                                                                                                                      |
|--------------------|--------------------------------------------------------------------------------------------------------------------------------------|
| Lumens             | 2,800 lm                                                                                                                             |
| Color Temperature  | 5,600K                                                                                                                               |
| Gobo Image         | Project Static and/or Rotating Gobo Patterns.<br>Choose From Over 3,400 Patterns in the Apollo Gobo<br>Collection or a Custom Image. |
| Gobo Size          | Static: 44mm; Rotating: 50mm                                                                                                         |
| Lens(not included) | 52°(45mm), 36°(60mm), 26°(85mm), 18°(120mm), 15°*(150mm), 26°-12°*(zoom)                                                             |
| Focus              | Manual                                                                                                                               |

| Mechanical |                                                                          |
|------------|--------------------------------------------------------------------------|
| Dimensions | 13.4"L x 9.8"H x 5.5"W x 3.9"Ø<br>(340mm L x 250mm H x 140mm W x 100mmØ) |
| Weight     | 3.5 lbs. (1.6kg)                                                         |
| Front      | Tamper Resistant Plexiglass                                              |
| Finish     | Black (White available upon request)                                     |