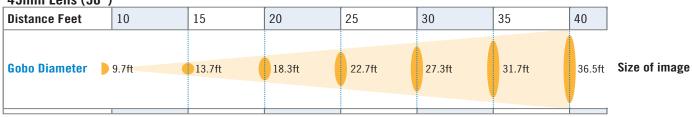

## Apollo GoboPro+ LED Outdoor Profile

45mm Lens (50°)

Ratio for distance 1.1 :1 (image size- 45mm lens)

60mm Lens (39°)

Ratio for distance 1.4:1 (image size-60mm lens)

85mm Lens (26°)

Ratio for distance 2:1 (image size- 85mm lens)