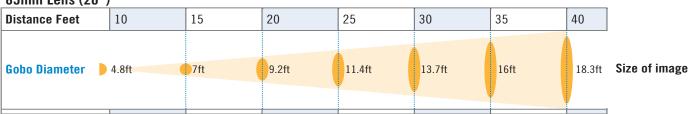

## Apollo GoboPro+ LED Outdoor Profile

45mm Lens (50°)

Ratio for distance 1.1 :1 (image size- 45mm lens)

60mm Lens (39°)

Ratio for distance 1.4:1 (image size-60mm lens)

85mm Lens (26°)

Ratio for distance 2:1 (image size- 85mm lens)