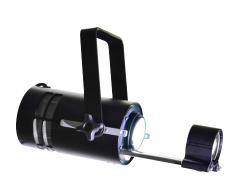

## **Apollo GoboPro+ LED Outdoor Profile**

| LED/Optics         |                                                                                                                                      |
|--------------------|--------------------------------------------------------------------------------------------------------------------------------------|
| Lumens             | 2,800 lm                                                                                                                             |
| Color Temperature  | 5,600K                                                                                                                               |
| Gobo Image         | Project Static and/or Rotating Gobo Patterns.<br>Choose From Over 3,400 Patterns in the Apollo Gobo<br>Collection or a Custom Image. |
| Gobo Size          | Static: 44mm; Rotating: 50mm                                                                                                         |
| Lens(not included) | 52°(45mm), 36°(60mm), 26°(85mm), 18°(120mm), 15°*(150mm), 26°-12°*(zoom)                                                             |
| Focus              | Manual                                                                                                                               |

| Mechanical |                                                                          |
|------------|--------------------------------------------------------------------------|
| Dimensions | 13.4"L x 9.8"H x 5.5"W x 3.9"Ø<br>(340mm L x 250mm H x 140mm W x 100mmØ) |
| Weight     | 3.5 lbs. (1.6kg)                                                         |
| Front      | Tamper Resistant Plexiglass                                              |
| Finish     | Black (White available upon request)                                     |