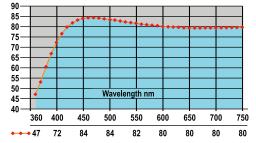

## Apollo Gel Shield Instructions

## **Please Read Before Using**

- Apollo Gel Shield's coating reflects infrared energy.
  Damage to this coating may affect the performance of the material. Please handle with care.
- **2.** Do not bend or crease the material.
- **3.** Product must be installed with the reflective coating towards the lamp.
- 4. Apollo Gel Shield is recommended for gel and scroller applications on fixtures of 1000 watts or less.
- 5. Allow air space between Apollo Gel Shield and color filter.





1. Lamp3. UV-Radiation5. Gel2. IR-Radiation4. Apollo/Gel Shield6. Visible Light







Apollo Design Technology, Inc. 260.497.9191 • ApolloDesign.net 4/15

© Copyright 2015 Apollo Design Technology, Inc.